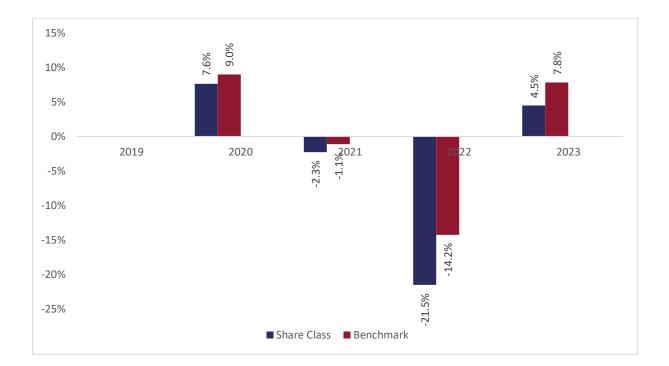

## Past performance chart

## New Capital Wealthy Nations Bond Fund - USD N Acc (IE00BJYJF551)

This document was published on 31-01-2024

Past performance is not a reliable indicator of future performance. Markets could develop very differently in the future. It can help you to assess how the fund has been managed in the past.

This chart shows the fund's performance as the percentage loss or gain per years over the last 4 years against its benchmark. It can help you to assess how the fund has been managed in the past and compare it to its benchmark.

Performance is shown after deduction of ongoing charges. Any entry or exit charges are excluded from the calculation.

The base curency of the subfund is USD. Past performance has been calculated in USD.

The sub-fund was launched on 18-09-2009. This share class was launched on 16-12-2019.