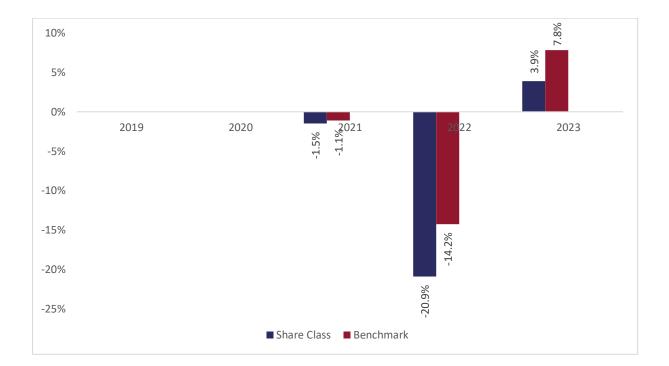

## Past performance chart

## New Capital Wealthy Nations Bond Fund - USD A Inc (IE00BJYJF445)

This document was published on 31-01-2024

Past performance is not a reliable indicator of future performance. Markets could develop very differently in the future. It can help you to assess how the fund has been managed in the past.

This chart shows the fund's performance as the percentage loss or gain per years over the last 3 years against its benchmark. It can help you to assess how the fund has been managed in the past and compare it to its benchmark.

The sub-fund was launched on 18-09-2009. This share class was launched on 27-01-2020.