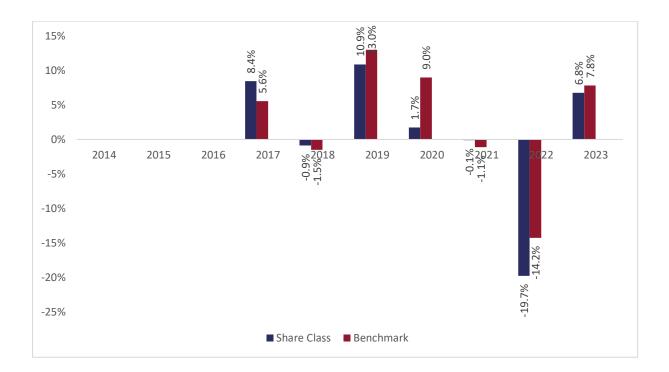

## Past performance chart

## New Capital Wealthy Nations Bond Fund - USD X Acc (IE00BDGNWB83)

This document was published on 31-01-2024

Past performance is not a reliable indicator of future performance. Markets could develop very differently in the future. It can help you to assess how the fund has been managed in the past.

This chart shows the fund's performance as the percentage loss or gain per years over the last 7 years against its benchmark. It can help you to assess how the fund has been managed in the past and compare it to its benchmark.

Performance is shown after deduction of ongoing charges. Any entry or exit charges are excluded from the calculation.

The base curency of the subfund is USD. Past performance has been calculated in USD.

The sub-fund was launched on 18-09-2009. This share class was launched on 11-08-2016.