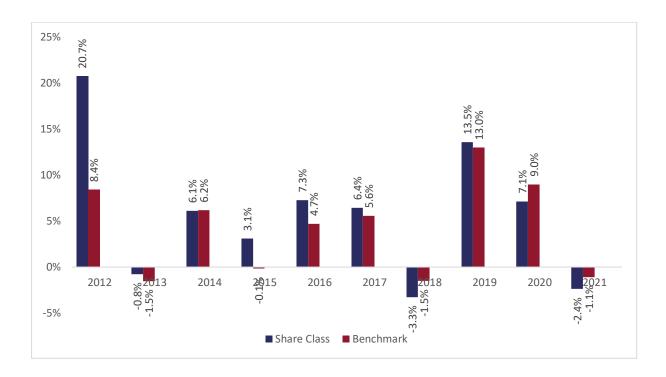

## Past performance chart

New Capital Wealthy Nations Bond Fund A sub-fund of New Capital UCITS Fund Plc New Capital Wealthy Nations Bond Fund - NOK I Inc (IE00B5VFLK51)

This document was published on 31-07-2023

Past performance is not a reliable indicator of future performance. Markets could develop very differently in the future. It can help you to assess how the fund has been managed in the past.

This chart shows the fund's performance as the percentage loss or gain per years over the last 10 years against its benchmark. It can help you to assess how the fund has been managed in the past and compare it to its benchmark.

Performance is shown after deduction of ongoing charges. Any entry or exit charges are excluded from the calculation.

The base curency of the subfund is USD. Past performance has been calculated in NOK.

The sub-fund was launched on 18-09-2009. This share class was launched on 15-11-2011.