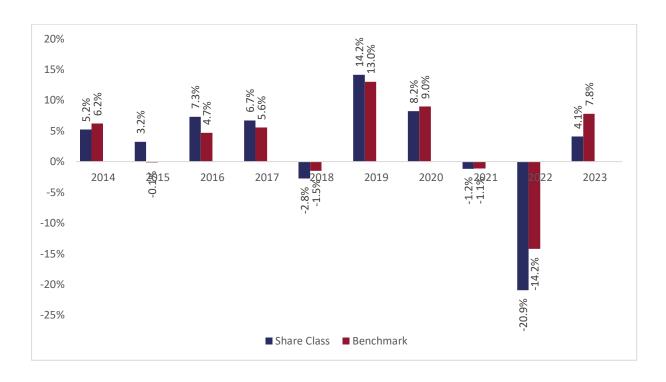

## Past performance chart

New Capital Wealthy Nations Bond Fund A sub-fund of New Capital UCITS Fund Plc New Capital Wealthy Nations Bond Fund - SGD Hedged I Inc (IE00B4NVFJ12)

This document was published on 31-01-2024

Past performance is not a reliable indicator of future performance. Markets could develop very differently in the future. It can help you to assess how the fund has been managed in the past.

This chart shows the fund's performance as the percentage loss or gain per years over the last 10 years against its benchmark. It can help you to assess how the fund has been managed in the past and compare it to its benchmark.

Performance is shown after deduction of ongoing charges. Any entry or exit charges are excluded from the calculation.

The base curency of the subfund is USD. Past performance has been calculated in SGD.