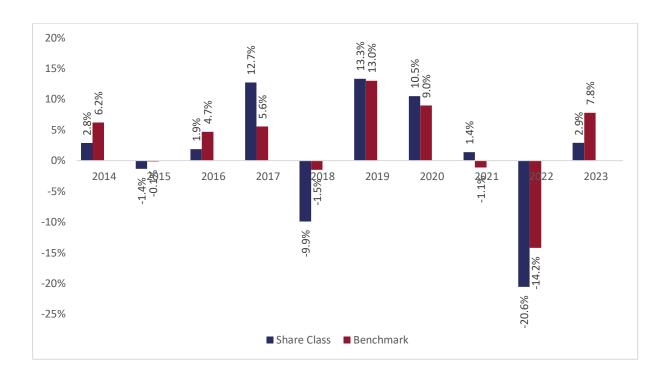

## Past performance chart

New Capital Wealthy Nations Bond Fund A sub-fund of New Capital UCITS Fund Plc New Capital Wealthy Nations Bond Fund - CNH Hedged I Inc (IE00B4Z32382)

This document was published on 31-01-2024

Past performance is not a reliable indicator of future performance. Markets could develop very differently in the future. It can help you to assess how the fund has been managed in the past.

This chart shows the fund's performance as the percentage loss or gain per years over the last 10 years against its benchmark. It can help you to assess how the fund has been managed in the past and compare it to its benchmark.

Performance is shown after deduction of ongoing charges. Any entry or exit charges are excluded from the calculation.

The base curency of the subfund is USD. Past performance has been calculated in CNH.