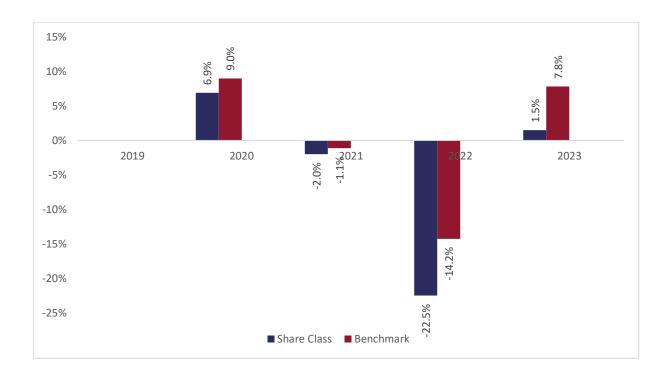

## Past performance chart

New Capital Wealthy Nations Bond Fund A sub-fund of New Capital UCITS Fund Plc New Capital Wealthy Nations Bond Fund - CHF Hedged S Inc (IE00BKDK1N68)

This document was published on 31-01-2024

Past performance is not a reliable indicator of future performance. Markets could develop very differently in the future. It can help you to assess how the fund has been managed in the past.

This chart shows the fund's performance as the percentage loss or gain per years over the last 4 years against its benchmark. It can help you to assess how the fund has been managed in the past and compare it to its benchmark.

Performance is shown after deduction of ongoing charges. Any entry or exit charges are excluded from the calculation.

The base curency of the subfund is USD. Past performance has been calculated in CHF.