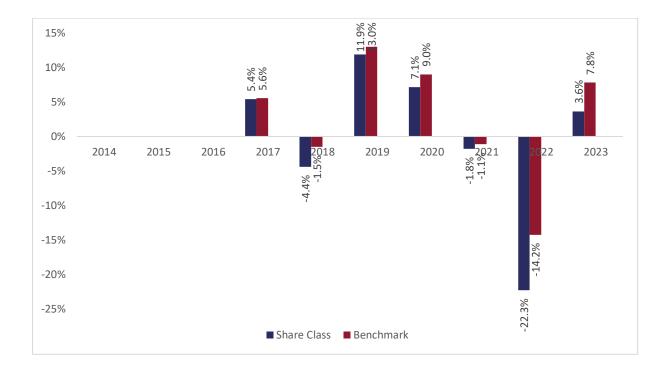

## Past performance chart

## New Capital Wealthy Nations Bond Fund - EUR Hedged S Acc (IE00BYYNG600)

This document was published on 31-01-2024

Past performance is not a reliable indicator of future performance. Markets could develop very differently in the future. It can help you to assess how the fund has been managed in the past.

This chart shows the fund's performance as the percentage loss or gain per years over the last 7 years against its benchmark. It can help you to assess how the fund has been managed in the past and compare it to its benchmark.

Performance is shown after deduction of ongoing charges. Any entry or exit charges are excluded from the calculation.

The base curency of the subfund is USD. Past performance has been calculated in EUR.

The sub-fund was launched on 18-09-2009. This share class was launched on 15-12-2016.