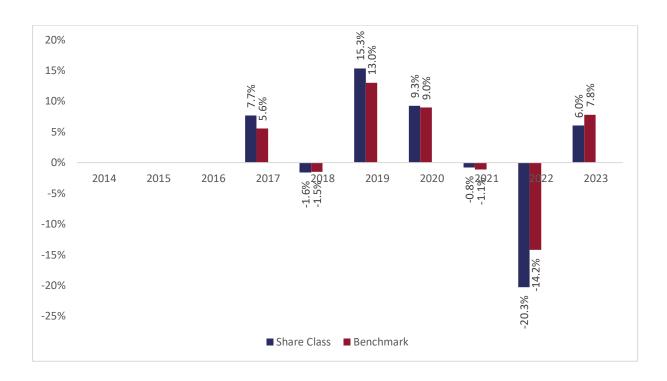

## Past performance chart

New Capital Wealthy Nations Bond Fund A sub-fund of New Capital UCITS Fund Plc New Capital Wealthy Nations Bond Fund - USD S Acc (IE00BYYNG485)

This document was published on 31-01-2024

Past performance is not a reliable indicator of future performance. Markets could develop very differently in the future. It can help you to assess how the fund has been managed in the past.

This chart shows the fund's performance as the percentage loss or gain per years over the last 7 years against its benchmark. It can help you to assess how the fund has been managed in the past and compare it to its benchmark.

Performance is shown after deduction of ongoing charges. Any entry or exit charges are excluded from the calculation.

The base curency of the subfund is USD. Past performance has been calculated in USD.

The sub-fund was launched on 18-09-2009. This share class was launched on 13-12-2016.