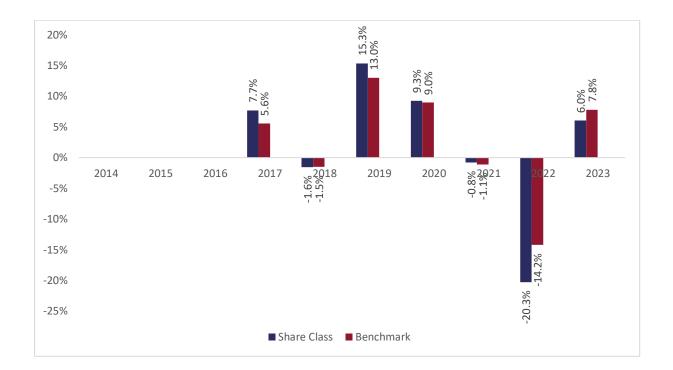

## Past performance chart

## New Capital Wealthy Nations Bond Fund - USD S Inc (IE00BYYNG378)

This document was published on 31-01-2024

Past performance is not a reliable indicator of future performance. Markets could develop very differently in the future. It can help you to assess how the fund has been managed in the past.

This chart shows the fund's performance as the percentage loss or gain per years over the last 7 years against its benchmark. It can help you to assess how the fund has been managed in the past and compare it to its benchmark.

Performance is shown after deduction of ongoing charges. Any entry or exit charges are excluded from the calculation.

The base curency of the subfund is USD. Past performance has been calculated in USD.

The sub-fund was launched on 18-09-2009. This share class was launched on 15-12-2016.