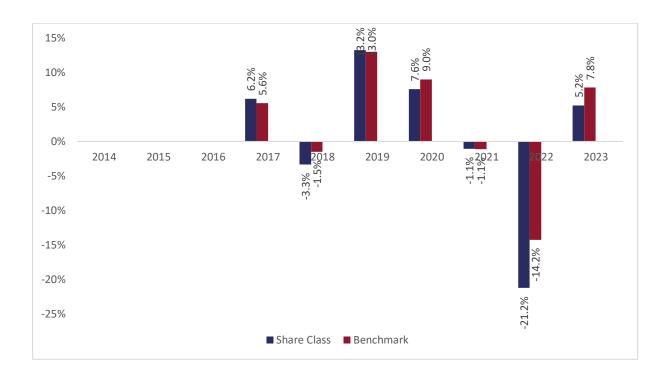

## Past performance chart

New Capital Wealthy Nations Bond Fund A sub-fund of New Capital UCITS Fund Plc New Capital Wealthy Nations Bond Fund - GBP Hedged S Acc (IE00BYYNG261)

This document was published on 31-01-2024

Past performance is not a reliable indicator of future performance. Markets could develop very differently in the future. It can help you to assess how the fund has been managed in the past.

This chart shows the fund's performance as the percentage loss or gain per years over the last 7 years against its benchmark. It can help you to assess how the fund has been managed in the past and compare it to its benchmark.

Performance is shown after deduction of ongoing charges. Any entry or exit charges are excluded from the calculation.

The base curency of the subfund is USD. Past performance has been calculated in GBP.

The sub-fund was launched on 18-09-2009. This share class was launched on 19-12-2016.