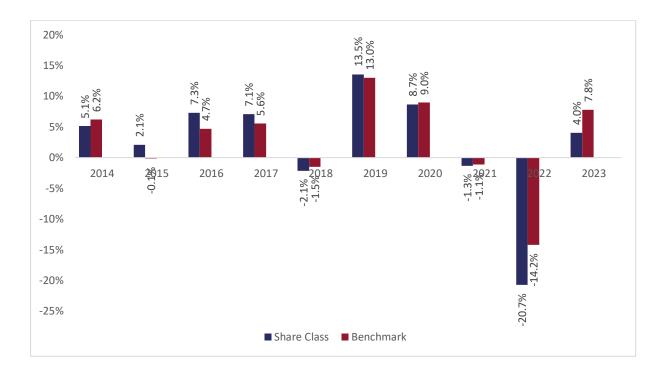

## Past performance chart

## New Capital Wealthy Nations Bond Fund - USD O Inc (IE00B6VQXN27)

This document was published on 31-01-2024

Past performance is not a reliable indicator of future performance. Markets could develop very differently in the future. It can help you to assess how the fund has been managed in the past.

This chart shows the fund's performance as the percentage loss or gain per years over the last 10 years against its benchmark.

It can help you to assess how the fund has been managed in the past and compare it to its benchmark.

Performance is shown after deduction of ongoing charges. Any entry or exit charges are excluded from the calculation.

The base curency of the subfund is USD. Past performance has been calculated in USD.