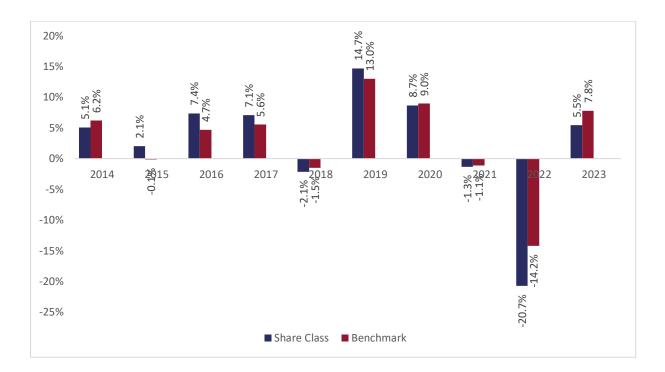

## Past performance chart

## New Capital Wealthy Nations Bond Fund - USD O Acc (IE00B8HR5X72)

This document was published on 31-01-2024

Past performance is not a reliable indicator of future performance. Markets could develop very differently in the future. It can help you to assess how the fund has been managed in the past.

This chart shows the fund's performance as the percentage loss or gain per years over the last 10 years against its benchmark.

It can help you to assess how the fund has been managed in the past and compare it to its benchmark.

Performance is shown after deduction of ongoing charges. Any entry or exit charges are excluded from the calculation.

Past performance has been calculated in USD.

The sub-fund was launched on 18-09-2009. This share class was launched on 12-09-2012.