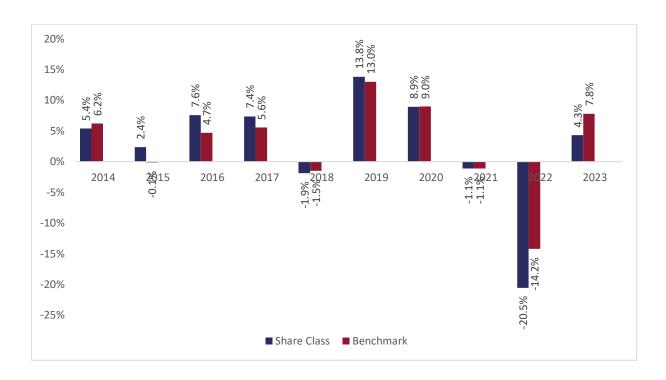

## Past performance chart

New Capital Wealthy Nations Bond Fund A sub-fund of New Capital UCITS Fund Plc New Capital Wealthy Nations Bond Fund - USD I Inc (IE00B410WP56)

This document was published on 31-01-2024

Past performance is not a reliable indicator of future performance. Markets could develop very differently in the future. It can help you to assess how the fund has been managed in the past.

This chart shows the fund's performance as the percentage loss or gain per years over the last 10 years against its benchmark. It can help you to assess how the fund has been managed in the past and compare it to its benchmark.

Performance is shown after deduction of ongoing charges. Any entry or exit charges are excluded from the calculation.

The base curency of the subfund is USD. Past performance has been calculated in USD.