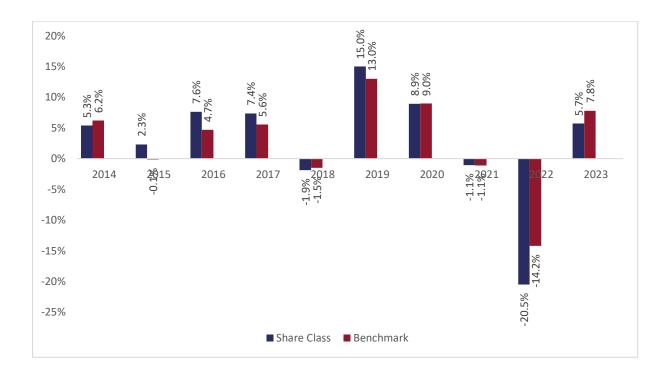

## New Capital Wealthy Nations Bond Fund - USD I Acc (IE00B87MFH62)

This document was published on 31-01-2024

Past performance is not a reliable indicator of future performance. Markets could develop very differently in the future. It can help you to assess how the fund has been managed in the past.

This chart shows the fund's performance as the percentage loss or gain per years over the last 10 years against its benchmark.

It can help you to assess how the fund has been managed in the past and compare it to its benchmark.

Performance is shown after deduction of ongoing charges. Any entry or exit charges are excluded from the calculation.

The base curency of the subfund is USD. Past performance has been calculated in USD.