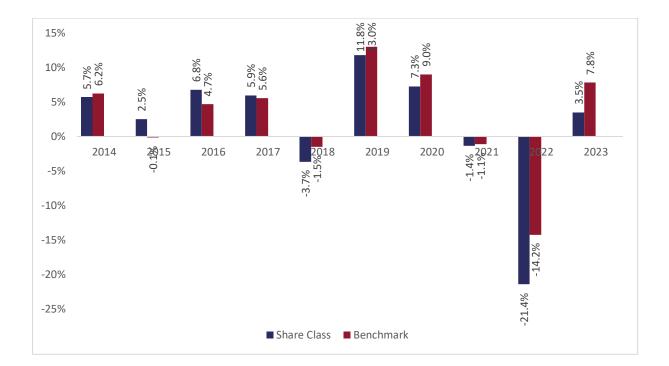

## Past performance chart

This chart shows the fund's performance as the percentage loss or gain per years over the last 10 years against its benchmark.

It can help you to assess how the fund has been managed in the past and compare it to its benchmark.

Performance is shown after deduction of ongoing charges. Any entry or exit charges are excluded from the calculation.

The base curency of the subfund is USD. Past performance has been calculated in GBP.

The sub-fund was launched on 18-09-2009. This share class was launched on 18-09-2009.