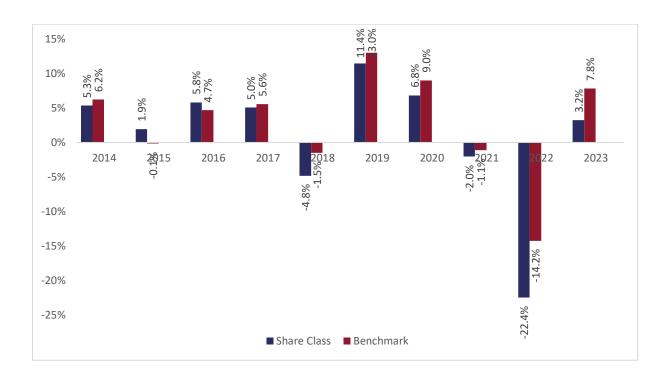

## Past performance chart

New Capital Wealthy Nations Bond Fund A sub-fund of New Capital UCITS Fund Plc New Capital Wealthy Nations Bond Fund - EUR Hedged I Inc (IE00B41M1657)

This document was published on 31-01-2024

Past performance is not a reliable indicator of future performance. Markets could develop very differently in the future. It can help you to assess how the fund has been managed in the past.

This chart shows the fund's performance as the percentage loss or gain per years over the last 10 years against its benchmark. It can help you to assess how the fund has been managed in the past and compare it to its benchmark.

Performance is shown after deduction of ongoing charges. Any entry or exit charges are excluded from the calculation.

The base curency of the subfund is USD. Past performance has been calculated in EUR.

The sub-fund was launched on 18-09-2009. This share class was launched on 18-09-2009.