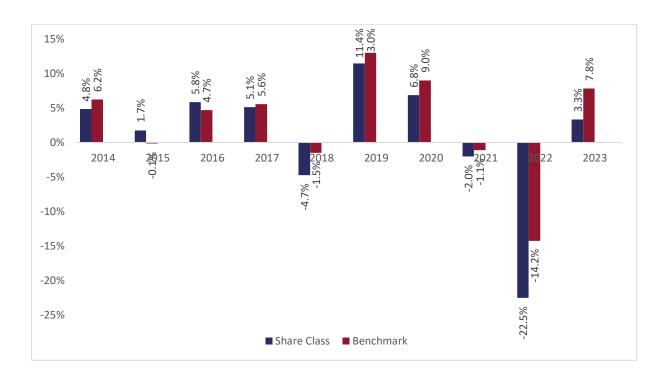

## Past performance chart

New Capital Wealthy Nations Bond Fund A sub-fund of New Capital UCITS Fund Plc New Capital Wealthy Nations Bond Fund - EUR Hedged I Acc (IE00B9KL1463)

This document was published on 31-01-2024

Past performance is not a reliable indicator of future performance. Markets could develop very differently in the future. It can help you to assess how the fund has been managed in the past.

This chart shows the fund's performance as the percentage loss or gain per years over the last 10 years against its benchmark. It can help you to assess how the fund has been managed in the past and compare it to its benchmark.

Performance is shown after deduction of ongoing charges. Any entry or exit charges are excluded from the calculation.

The base curency of the subfund is USD. Past performance has been calculated in EUR.

The sub-fund was launched on 18-09-2009. This share class was launched on 11-12-2013.