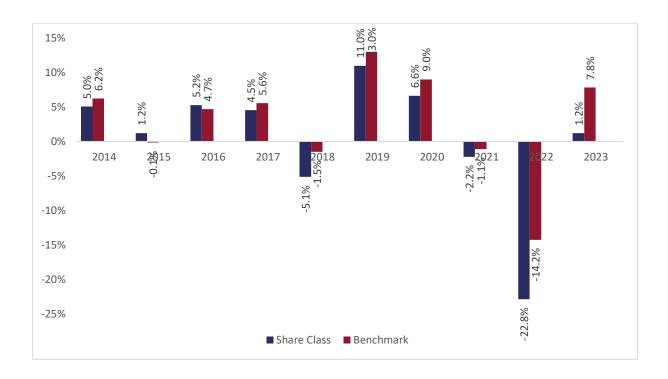

## Past performance chart

New Capital Wealthy Nations Bond Fund A sub-fund of New Capital UCITS Fund Plc New Capital Wealthy Nations Bond Fund - CHF Hedged I Inc (IE00B3LNJP62)

This document was published on 31-01-2024

Past performance is not a reliable indicator of future performance. Markets could develop very differently in the future. It can help you to assess how the fund has been managed in the past.

This chart shows the fund's performance as the percentage loss or gain per years over the last 10 years against its benchmark. It can help you to assess how the fund has been managed in the past and compare it to its benchmark.

Performance is shown after deduction of ongoing charges. Any entry or exit charges are excluded from the calculation.

The base curency of the subfund is USD. Past performance has been calculated in CHF.