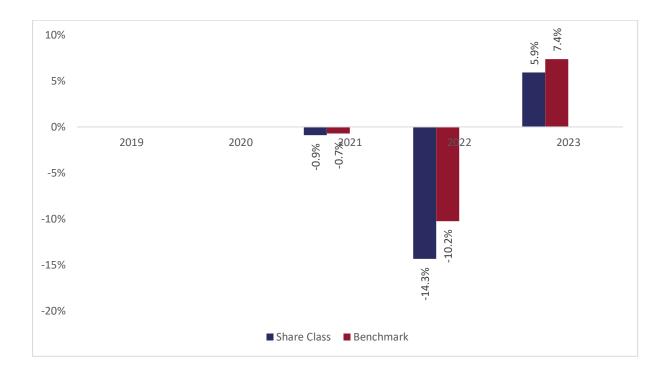

## Past performance chart

## New Capital Global Value Credit Fund - USD A Inc (IE00BJYJDP13)

This document was published on 31-01-2024

Past performance is not a reliable indicator of future performance. Markets could develop very differently in the future. It can help you to assess how the fund has been managed in the past.

This chart shows the fund's performance as the percentage loss or gain per years over the last 3 years against its benchmark. It can help you to assess how the fund has been managed in the past and compare it to its benchmark.

The sub-fund was launched on 15-08-2003. This share class was launched on 27-10-2020.