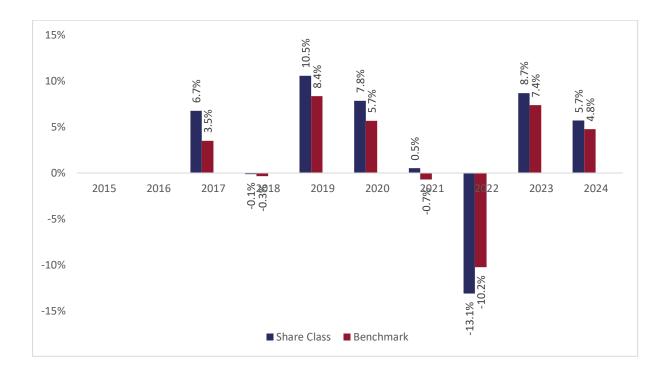

## Past performance chart

## New Capital Global Value Credit Fund - USD X Acc (IE00BDGNW632)

This document was published on 31-01-2025

Past performance is not a reliable indicator of future performance. Markets could develop very differently in the future. It can help you to assess how the fund has been managed in the past.

This chart shows the fund's performance as the percentage loss or gain per years over the last 8 years against its benchmark. It can help you to assess how the fund has been managed in the past and compare it to its benchmark.

Performance is shown after deduction of ongoing charges. Any entry or exit charges are excluded from the calculation.

The base curency of the subfund is USD. Past performance has been calculated in USD.

The sub-fund was launched on 15-08-2003. This share class was launched on 11-08-2016.