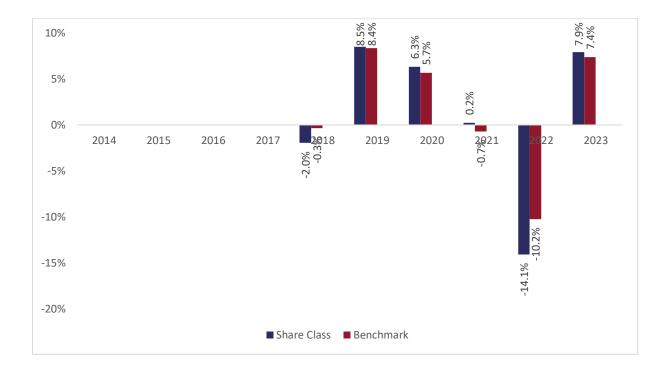

## Past performance chart

## New Capital Global Value Credit Fund - GBP Hedged X Acc (IE00BYT3RK67)

This document was published on 31-01-2024

Past performance is not a reliable indicator of future performance. Markets could develop very differently in the future. It can help you to assess how the fund has been managed in the past.

This chart shows the fund's performance as the percentage loss or gain per years over the last 6 years against its benchmark. It can help you to assess how the fund has been managed in the past and compare it to its benchmark.

Performance is shown after deduction of ongoing charges. Any entry or exit charges are excluded from the calculation.

The base curency of the subfund is USD. Past performance has been calculated in GBP.

The sub-fund was launched on 15-08-2003. This share class was launched on 16-02-2017.