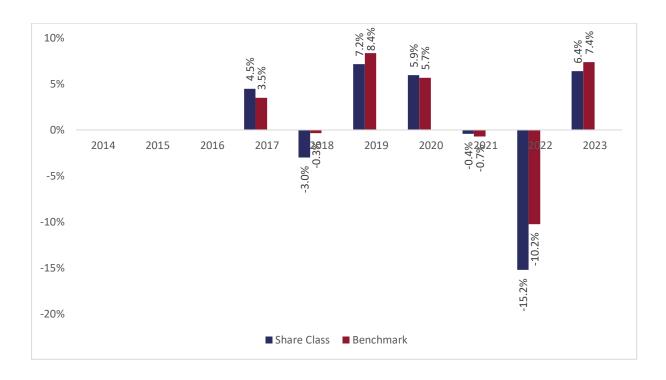

## Past performance chart

New Capital Global Value Credit Fund A sub-fund of New Capital UCITS Fund Plc New Capital Global Value Credit Fund - EUR Hedged X Acc (IE00BYT3RJ52)

This document was published on 31-01-2024

Past performance is not a reliable indicator of future performance. Markets could develop very differently in the future. It can help you to assess how the fund has been managed in the past.

This chart shows the fund's performance as the percentage loss or gain per years over the last 7 years against its benchmark. It can help you to assess how the fund has been managed in the past and compare it to its benchmark.

Performance is shown after deduction of ongoing charges. Any entry or exit charges are excluded from the calculation.

The base curency of the subfund is USD. Past performance has been calculated in EUR.

The sub-fund was launched on 15-08-2003. This share class was launched on 25-10-2016.