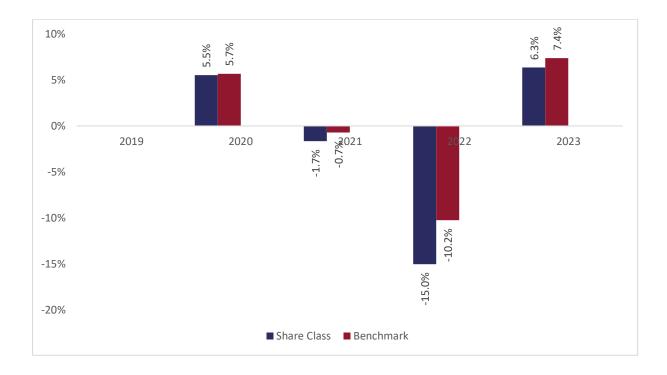

## Past performance chart

New Capital Global Value Credit Fund A sub-fund of New Capital UCITS Fund Plc New Capital Global Value Credit Fund - USD N Acc (IE00BJYJDQ20)

This document was published on 31-01-2024

Past performance is not a reliable indicator of future performance. Markets could develop very differently in the future. It can help you to assess how the fund has been managed in the past.

This chart shows the fund's performance as the percentage loss or gain per years over the last 4 years against its benchmark. It can help you to assess how the fund has been managed in the past and compare it to its benchmark.

Performance is shown after deduction of ongoing charges. Any entry or exit charges are excluded from the calculation.

The base curency of the subfund is USD. Past performance has been calculated in USD.