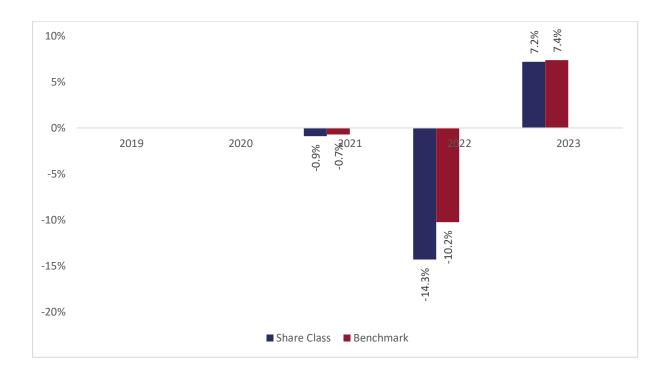

## Past performance chart

New Capital Global Value Credit Fund A sub-fund of New Capital UCITS Fund Plc New Capital Global Value Credit Fund - USD A Acc (IE00BJYJDN98)

This document was published on 31-01-2024

Past performance is not a reliable indicator of future performance. Markets could develop very differently in the future. It can help you to assess how the fund has been managed in the past.

This chart shows the fund's performance as the percentage loss or gain per years over the last 3 years against its benchmark. It can help you to assess how the fund has been managed in the past and compare it to its benchmark.

Performance is shown after deduction of ongoing charges. Any entry or exit charges are excluded from the calculation.

The base curency of the subfund is USD. Past performance has been calculated in USD.