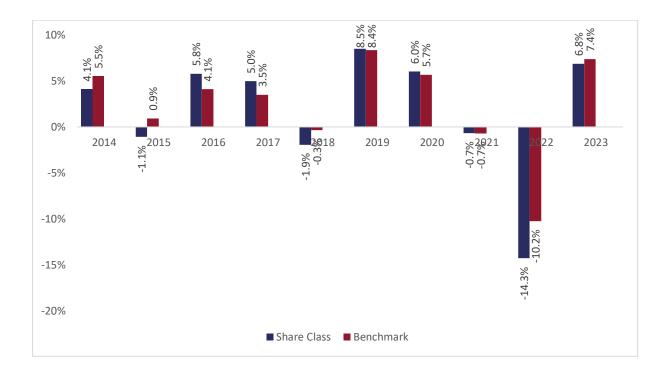

## Past performance chart

## New Capital Global Value Credit Fund - CAD Hedged O Acc (IE00B617PT52)

This document was published on 31-01-2024

Past performance is not a reliable indicator of future performance. Markets could develop very differently in the future. It can help you to assess how the fund has been managed in the past.

This chart shows the fund's performance as the percentage loss or gain per years over the last 10 years against its benchmark.

It can help you to assess how the fund has been managed in the past and compare it to its benchmark.

Performance is shown after deduction of ongoing charges. Any entry or exit charges are excluded from the calculation.

The base curency of the subfund is USD. Past performance has been calculated in CAD.

The sub-fund was launched on 15-08-2003. This share class was launched on 26-04-2011.