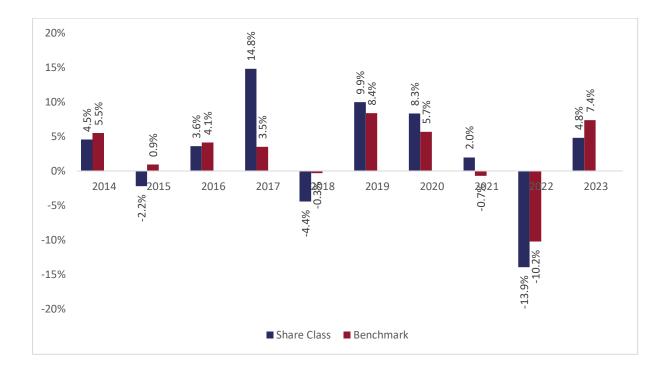

## Past performance chart

## New Capital Global Value Credit Fund - CNH Hedged O Acc (IE00B653FK09)

This document was published on 31-01-2024

Past performance is not a reliable indicator of future performance. Markets could develop very differently in the future. It can help you to assess how the fund has been managed in the past.

This chart shows the fund's performance as the percentage loss or gain per years over the last 10 years against its benchmark.

It can help you to assess how the fund has been managed in the past and compare it to its benchmark.

Performance is shown after deduction of ongoing charges. Any entry or exit charges are excluded from the calculation.

The base curency of the subfund is USD. Past performance has been calculated in CNH.