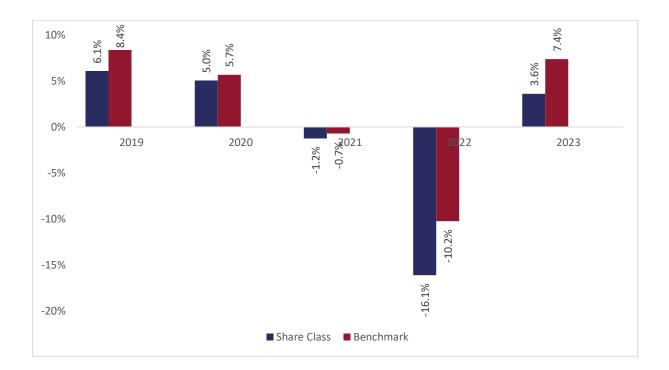

## Past performance chart

## New Capital Global Value Credit Fund - CHF Hedged I Acc (IE00BDGNW749)

This document was published on 31-01-2024

Past performance is not a reliable indicator of future performance. Markets could develop very differently in the future. It can help you to assess how the fund has been managed in the past.

This chart shows the fund's performance as the percentage loss or gain per years over the last 5 years against its benchmark. It can help you to assess how the fund has been managed in the past and compare it to its benchmark.

Performance is shown after deduction of ongoing charges. Any entry or exit charges are excluded from the calculation.

The base curency of the subfund is USD. Past performance has been calculated in CHF.

The sub-fund was launched on 15-08-2003. This share class was launched on 04-04-2018.