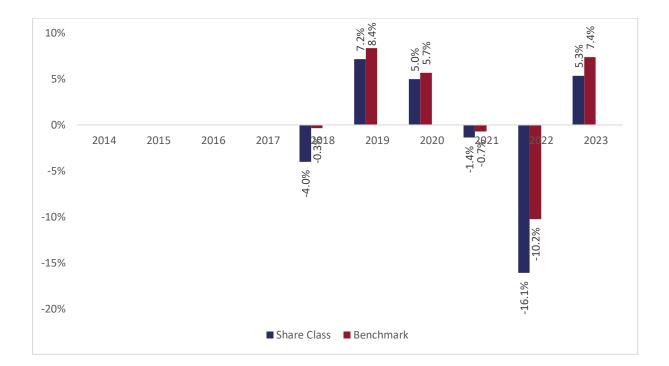

## Past performance chart

## New Capital Global Value Credit Fund - EUR Hedged O Inc (IE00BTJRM642)

This document was published on 31-01-2024

Past performance is not a reliable indicator of future performance. Markets could develop very differently in the future. It can help you to assess how the fund has been managed in the past.

This chart shows the fund's performance as the percentage loss or gain per years over the last 6 years against its benchmark. It can help you to assess how the fund has been managed in the past and compare it to its benchmark.

Performance is shown after deduction of ongoing charges. Any entry or exit charges are excluded from the calculation.

The base curency of the subfund is USD. Past performance has been calculated in EUR.

The sub-fund was launched on 15-08-2003. This share class was launched on 09-10-2017.