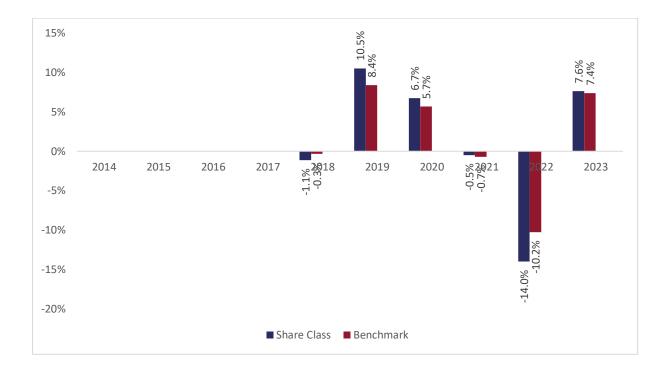

## Past performance chart

## New Capital Global Value Credit Fund - USD O Inc (IE00BTJRM758)

This document was published on 31-01-2024

Past performance is not a reliable indicator of future performance. Markets could develop very differently in the future. It can help you to assess how the fund has been managed in the past.

This chart shows the fund's performance as the percentage loss or gain per years over the last 6 years against its benchmark. It can help you to assess how the fund has been managed in the past and compare it to its benchmark.