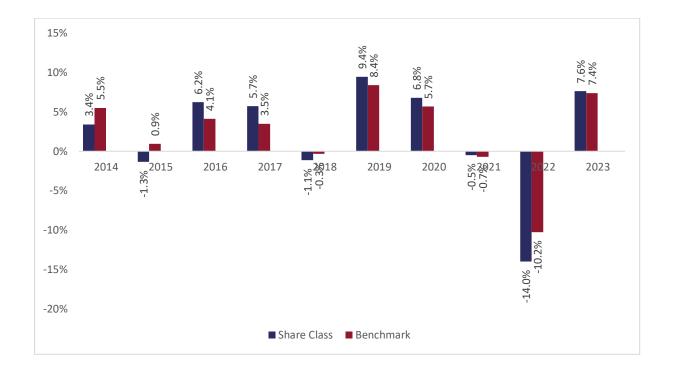

## Past performance chart

## New Capital Global Value Credit Fund - USD O Acc (IE0033116462)

This document was published on 31-01-2024

Past performance is not a reliable indicator of future performance. Markets could develop very differently in the future. It can help you to assess how the fund has been managed in the past.

This chart shows the fund's performance as the percentage loss or gain per years over the last 10 years against its benchmark.

It can help you to assess how the fund has been managed in the past and compare it to its benchmark.

Performance is shown after deduction of ongoing charges. Any entry or exit charges are excluded from the calculation.

The base curency of the subfund is USD. Past performance has been calculated in USD.