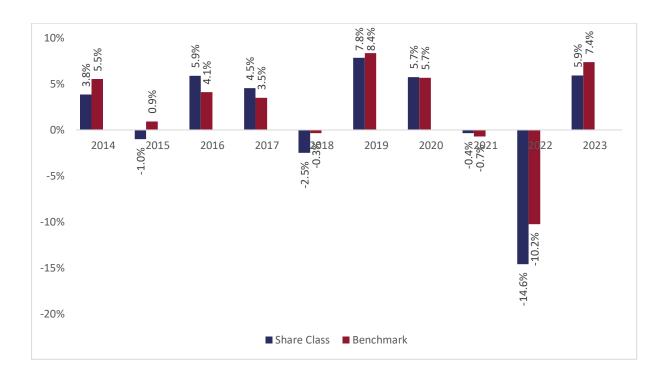

## Past performance chart

New Capital Global Value Credit Fund A sub-fund of New Capital UCITS Fund Plc New Capital Global Value Credit Fund - GBP Hedged Inc (IE00B3LM8Q72)

This document was published on 31-01-2024

Past performance is not a reliable indicator of future performance. Markets could develop very differently in the future. It can help you to assess how the fund has been managed in the past.

This chart shows the fund's performance as the percentage loss or gain per years over the last 10 years against its benchmark. It can help you to assess how the fund has been managed in the past and compare it to its benchmark.

Performance is shown after deduction of ongoing charges. Any entry or exit charges are excluded from the calculation.

The base curency of the subfund is USD. Past performance has been calculated in GBP.