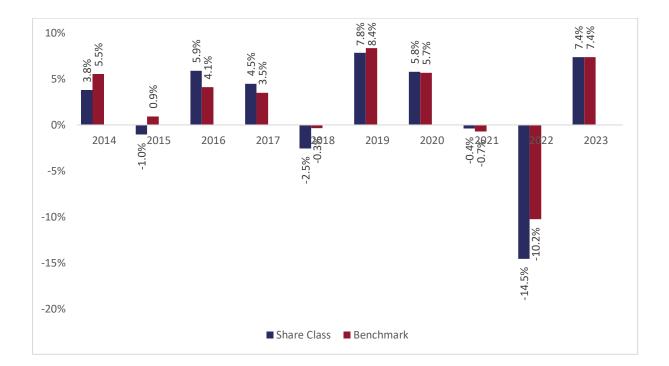

## Past performance chart

## New Capital Global Value Credit Fund - GBP Hedged Acc (IE0033116686)

This document was published on 31-01-2024

Past performance is not a reliable indicator of future performance. Markets could develop very differently in the future. It can help you to assess how the fund has been managed in the past.

This chart shows the fund's performance as the percentage loss or gain per years over the last 10 years against its benchmark.

It can help you to assess how the fund has been managed in the past and compare it to its benchmark.

Performance is shown after deduction of ongoing charges. Any entry or exit charges are excluded from the calculation.

The base curency of the subfund is USD. Past performance has been calculated in GBP.