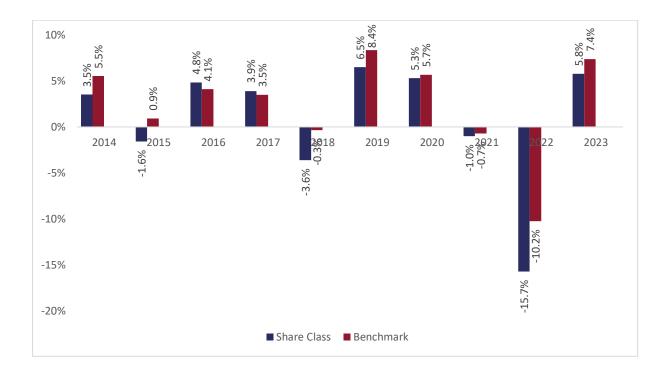

## Past performance chart

## New Capital Global Value Credit Fund - EUR Hedged I Acc (IE00BD610077)

This document was published on 31-01-2024

Past performance is not a reliable indicator of future performance. Markets could develop very differently in the future. It can help you to assess how the fund has been managed in the past.

This chart shows the fund's performance as the percentage loss or gain per years over the last 10 years against its benchmark.

It can help you to assess how the fund has been managed in the past and compare it to its benchmark.

Performance is shown after deduction of ongoing charges. Any entry or exit charges are excluded from the calculation.

The base curency of the subfund is USD. Past performance has been calculated in EUR.

The sub-fund was launched on 15-08-2003. This share class was launched on 11-12-2013.