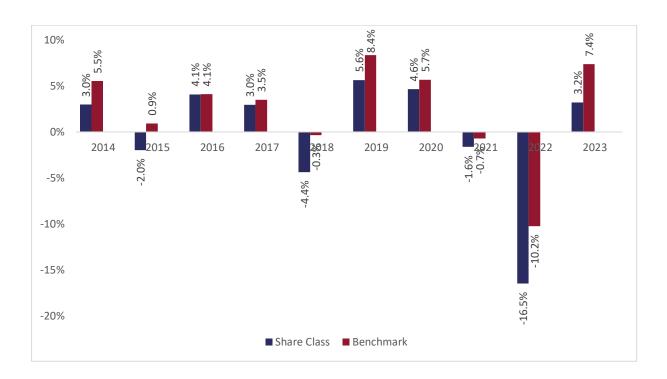

## Past performance chart

New Capital Global Value Credit Fund A sub-fund of New Capital UCITS Fund Plc New Capital Global Value Credit Fund - CHF Hedged O Acc (IE00B3LZ4T18)

This document was published on 31-01-2024

Past performance is not a reliable indicator of future performance. Markets could develop very differently in the future. It can help you to assess how the fund has been managed in the past.

This chart shows the fund's performance as the percentage loss or gain per years over the last 10 years against its benchmark. It can help you to assess how the fund has been managed in the past and compare it to its benchmark.

Performance is shown after deduction of ongoing charges. Any entry or exit charges are excluded from the calculation.

The base curency of the subfund is USD. Past performance has been calculated in CHF.