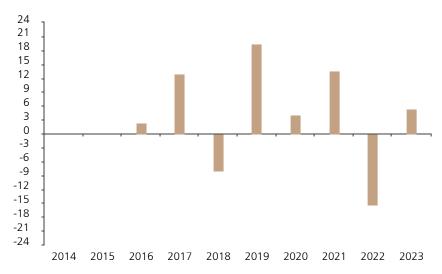

## **Past Performance**

This chart shows the fund's performance as the percentage loss or gain per year over the last 8 years.

The chart shows how much the Fund increased or decreased in value as a percentage in each year, net of charges (excluding entry charge), and net of tax.

## Performance in the past is not a reliable indicator of future results.

The chart shows the class's investment returns calculated as percentage year-end over year-end change of the class net asset value. In general any past performance takes account of all ongoing charges, but not the entry charge.

|      | 2014 | 2015 | 2016 | 2017 | 2018 | 2019 | 2020 | 2021 | 2022  | 2023 |
|------|------|------|------|------|------|------|------|------|-------|------|
| Fund |      |      | 2.4  | 13.0 | -8.1 | 19.4 | 4.1  | 13.6 | -15.3 | 5.4  |