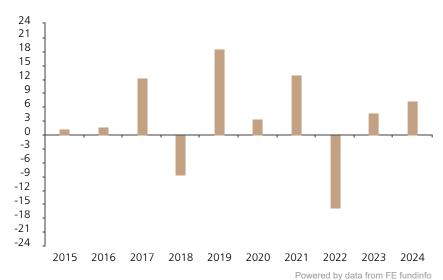

## **Past Performance**

This chart shows the fund's performance as the percentage loss or gain per year over the last 10 years.

The chart shows how much the Fund increased or decreased in value as a percentage in each year, net of charges (excluding entry charge), and net of tax.

## Performance in the past is not a reliable indicator of future results.

The chart shows the class's investment returns calculated as percentage year-end over year-end change of the class net asset value. In general any past performance takes account of all ongoing charges, but not the entry charge.

|      | 2015 | 2016 | 2017 | 2018 | 2019 | 2020 | 2021 | 2022  | 2023 | 2024 |
|------|------|------|------|------|------|------|------|-------|------|------|
| Fund | 1.3  | 1.8  | 12.4 | -8.6 | 18.7 | 3.5  | 12.9 | -15.8 | 4.7  | 7.3  |