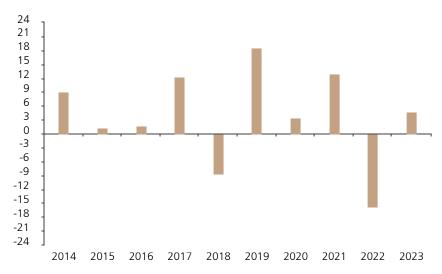

## **Past Performance**

This chart shows the fund's performance as the percentage loss or gain per year over the last 10 years.

The chart shows how much the Fund increased or decreased in value as a percentage in each year, net of charges (excluding entry charge), and net of tax.

## Performance in the past is not a reliable indicator of future results.

The chart shows the class's investment returns calculated as percentage year-end over year-end change of the class net asset value. In general any past performance takes account of all ongoing charges, but not the entry charge.

|      | 2014 | 2015 | 2016 | 2017 | 2018 | 2019 | 2020 | 2021 | 2022  | 2023 |
|------|------|------|------|------|------|------|------|------|-------|------|
| Fund | 9.0  | 1.3  | 1.8  | 12.4 | -8.6 | 18.7 | 3.5  | 12.9 | -15.8 | 4.7  |