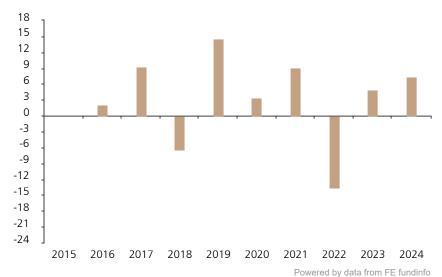

## **Past Performance**

This chart shows the fund's performance as the percentage loss or gain per year over the last 9 years.

The chart shows how much the Fund increased or decreased in value as a percentage in each year, net of charges (excluding entry charge), and net of tax.

## Performance in the past is not a reliable indicator of future results.

The chart shows the class's investment returns calculated as percentage year-end over year-end change of the class net asset value. In general any past performance takes account of all ongoing charges, but not the entry charge.

|      | 2015 | 2016 | 2017 | 2018 | 2019 | 2020 | 2021 | 2022  | 2023 | 2024 |
|------|------|------|------|------|------|------|------|-------|------|------|
| Fund |      | 2.2  | 9.2  | -6.5 | 14.5 | 3.4  | 9.1  | -13.5 | 4.9  | 7.3  |