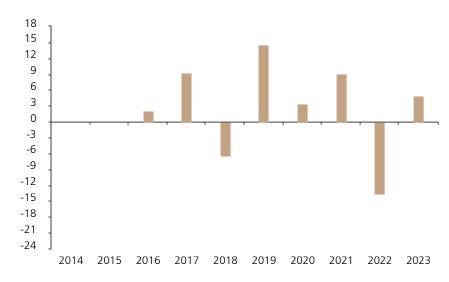

## **Past Performance**

This chart shows the fund's performance as the percentage loss or gain per year over the last 8 years.

The chart shows how much the Fund increased or decreased in value as a percentage in each year, net of charges (excluding entry charge), and net of tax.

## Performance in the past is not a reliable indicator of future results.

The chart shows the class's investment returns calculated as percentage year-end over year-end change of the class net asset value. In general any past performance takes account of all ongoing charges, but not the entry charge.

|      | 2014 | 2015 | 2016 | 2017 | 2018 | 2019 | 2020 | 2021 | 2022  | 2023 |
|------|------|------|------|------|------|------|------|------|-------|------|
| Fund |      |      | 2.2  | 9.2  | -6.5 | 14.5 | 3.4  | 9.1  | -13.5 | 4.9  |