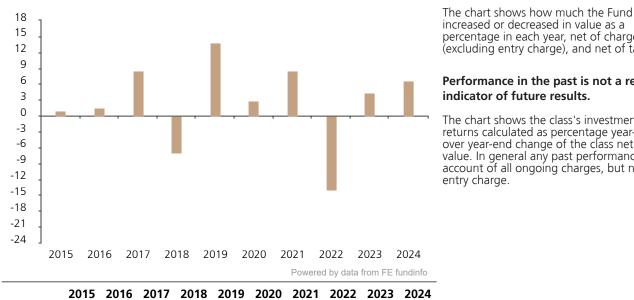

## **Past Performance**

Fund

1.0

1.6

8.6

-7.0

13.9

2.9

8.5

-14.0

This chart shows the fund's performance as the percentage loss or gain per year over the last 10 years.

increased or decreased in value as a percentage in each year, net of charges (excluding entry charge), and net of tax.

## Performance in the past is not a reliable indicator of future results.

The chart shows the class's investment returns calculated as percentage year-end over year-end change of the class net asset value. In general any past performance takes account of all ongoing charges, but not the entry charge.

6.7

4.4