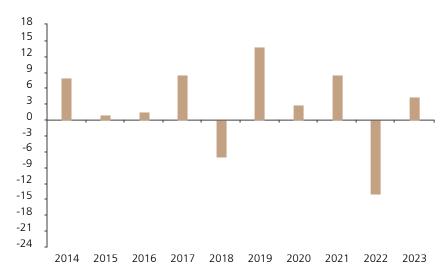

## **Past Performance**

This chart shows the fund's performance as the percentage loss or gain per year over the last 10 years.

The chart shows how much the Fund increased or decreased in value as a percentage in each year, net of charges (excluding entry charge), and net of tax.

## Performance in the past is not a reliable indicator of future results.

The chart shows the class's investment returns calculated as percentage year-end over year-end change of the class net asset value. In general any past performance takes account of all ongoing charges, but not the entry charge.

|      | 2014 | 2015 | 2016 | 2017 | 2018 | 2019 | 2020 | 2021 | 2022  | 2023 |
|------|------|------|------|------|------|------|------|------|-------|------|
| Fund | 7.9  | 1.0  | 1.6  | 8.6  | -7.0 | 13.9 | 2.9  | 8.5  | -14.0 | 4.4  |