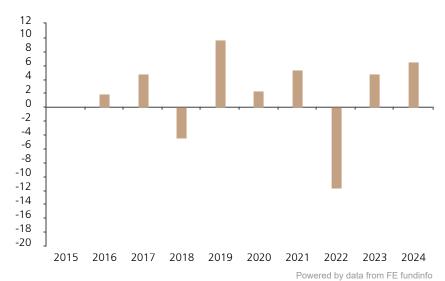

## **Past Performance**

This chart shows the fund's performance as the percentage loss or gain per year over the last 9 years.

The chart shows how much the Fund increased or decreased in value as a percentage in each year, net of charges (excluding entry charge), and net of tax.

## Performance in the past is not a reliable indicator of future results.

The chart shows the class's investment returns calculated as percentage year-end over year-end change of the class net asset value. In general any past performance takes account of all ongoing charges, but not the entry charge.

|      | 2015 | 2016 | 2017 | 2018 | 2019 | 2020 | 2021 | 2022  | 2023 | 2024 |
|------|------|------|------|------|------|------|------|-------|------|------|
| Fund |      | 1.8  | 4.8  | -4.5 | 9.7  | 2.3  | 5.4  | -11.6 | 4.8  | 6.5  |