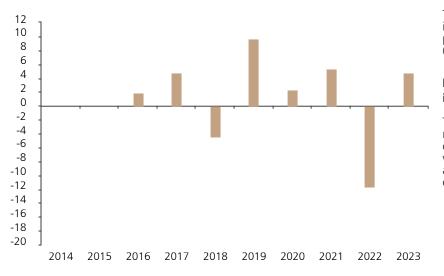

## **Past Performance**

This chart shows the fund's performance as the percentage loss or gain per year over the last 8 years.

The chart shows how much the Fund increased or decreased in value as a percentage in each year, net of charges (excluding entry charge), and net of tax.

## Performance in the past is not a reliable indicator of future results.

The chart shows the class's investment returns calculated as percentage year-end over year-end change of the class net asset value. In general any past performance takes account of all ongoing charges, but not the entry charge.

|      | 2014 | 2015 | 2016 | 2017 | 2018 | 2019 | 2020 | 2021 | 2022  | 2023 |
|------|------|------|------|------|------|------|------|------|-------|------|
| Fund |      |      | 1.8  | 4.8  | -4.5 | 9.7  | 2.3  | 5.4  | -11.6 | 4.8  |