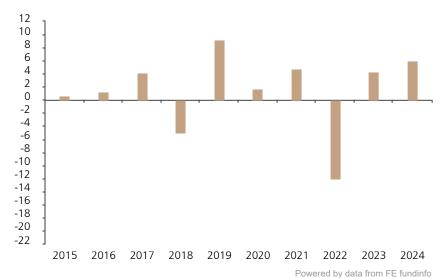

## **Past Performance**

This chart shows the fund's performance as the percentage loss or gain per year over the last 10 years.

The chart shows how much the Fund increased or decreased in value as a percentage in each year, net of charges (excluding entry charge), and net of tax.

## Performance in the past is not a reliable indicator of future results.

The chart shows the class's investment returns calculated as percentage year-end over year-end change of the class net asset value. In general any past performance takes account of all ongoing charges, but not the entry charge.

|      | 2015 | 2016 | 2017 | 2018 | 2019 | 2020 | 2021 | 2022  | 2023 | 2024 |
|------|------|------|------|------|------|------|------|-------|------|------|
| Fund | 0.7  | 1.3  | 4.2  | -5.0 | 9.2  | 1.8  | 4.8  | -12.0 | 4.3  | 6.0  |