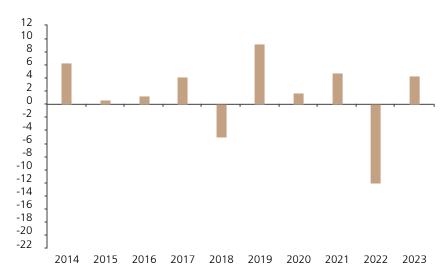

## **Past Performance**

This chart shows the fund's performance as the percentage loss or gain per year over the last 10 years.

The chart shows how much the Fund increased or decreased in value as a percentage in each year, net of charges (excluding entry charge), and net of tax.

## Performance in the past is not a reliable indicator of future results.

The chart shows the class's investment returns calculated as percentage year-end over year-end change of the class net asset value. In general any past performance takes account of all ongoing charges, but not the entry charge.

|      | 2014 | 2015 | 2016 | 2017 | 2018 | 2019 | 2020 | 2021 | 2022  | 2023 |
|------|------|------|------|------|------|------|------|------|-------|------|
| Fund | 6.4  | 0.7  | 1.3  | 4.2  | -5.0 | 9.2  | 1.8  | 4.8  | -12.0 | 4.3  |