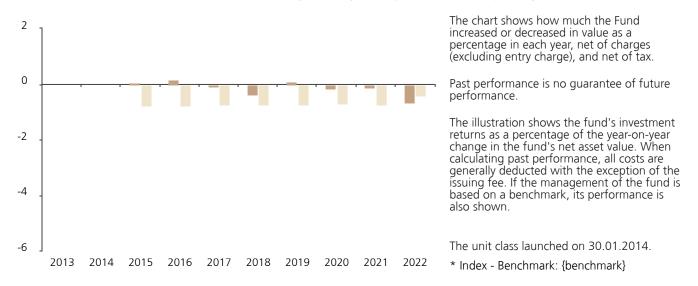

## **Past Performance**

This chart shows the fund's performance as the percentage loss or gain per year over the last 8 years against its benchmark.

|         | 2013 | 2014 | 2015 | 2016 | 2017 | 2018 | 2019 | 2020 | 2021 | 2022 |
|---------|------|------|------|------|------|------|------|------|------|------|
| Fund    |      |      | 0.0  | 0.2  | 0.0  | -0.4 | 0.1  | -0.2 | -0.1 | -0.7 |
| Index * |      |      | -0.8 | -0.8 | -0.7 | -0.7 | -0.7 | -0.7 | -0.7 | -0.4 |