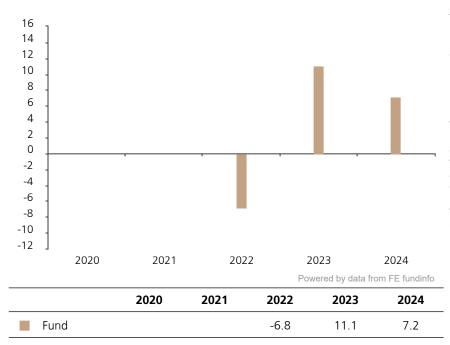

## **Past Performance**

This chart shows the fund's performance as the percentage loss or gain per year over the last 3 years.

The chart shows how much the Fund increased or decreased in value as a percentage in each year, net of charges (excluding entry charge), and net of tax.

## Performance in the past is not a reliable indicator of future results.

The chart shows the class's investment returns calculated as percentage year-end over year-end change of the class net asset value. In general any past performance takes account of all ongoing charges, but not the entry charge.