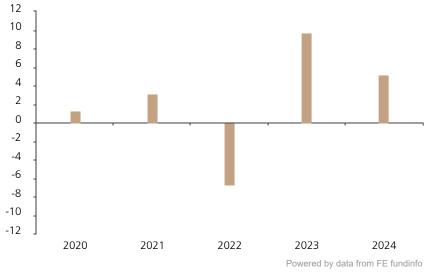

## **Past Performance**

This chart shows the fund's performance as the percentage loss or gain per year over the last 5 years.

 2020
 2021
 2022
 2023
 2024

 Fund
 1.4
 3.1
 -6.7
 9.7
 5.1

The chart shows how much the Fund increased or decreased in value as a percentage in each year, net of charges (excluding entry charge), and net of tax.

## Performance in the past is not a reliable indicator of future results.

The chart shows the class's investment returns calculated as percentage year-end over year-end change of the class net asset value. In general any past performance takes account of all ongoing charges, but not the entry charge.

The Sub-Fund was launched in 2018. The Class was launched in 2019.

The past performance is calculated in CHF.