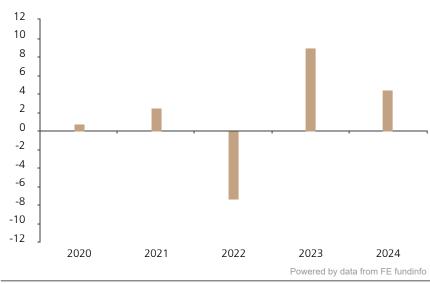

## **Past Performance**

Fund

This chart shows the fund's performance as the percentage loss or gain per year over the last 5 years.

 2020
 2021
 2022
 2023
 2024

 0.7
 2.5
 -7.3
 9.0
 4.5

The chart shows how much the Fund increased or decreased in value as a percentage in each year, net of charges (excluding entry charge), and net of tax.